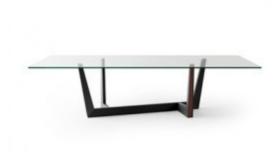

# Art

Gino Carollo

The base of the Art table is in metal; the table top in the fixed (rectangular, round or rectangular with rounded corners) or leaf version - is available in wood, glass, ceramic or marble.