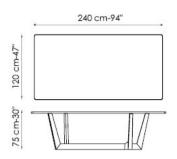

-----

Art 240x120 cm - available only in solid American walnut, glass, ceramic

- \*\* Art length: 250 cm width: lacquered, veneered wood, solid wood, glass, ceramic top: 100 cm / wood with natural edges: 110 cm
- \*\* Art length: 300 cm width: lacquered, veneered wood, solid wood, glass, ceramic top: 108 cm / wood with natural edges, solid American walnut, glass, ceramic: 120 cm
- \*\* Art leaf version length: 200/300 cm width: lacquered, veneered wood, glass: 99 cm / ceramic: 100 cm