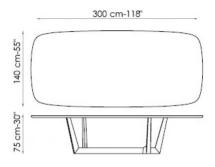

-----

Art 240x120 cm - available only in solid American walnut, glass, ceramic

- \*\* Art length: 250 cm width: lacquered, veneered wood, solid wood, glass, ceramic top: 100 cm / wood with natural edges: 110 cm
- \*\* Art length: 300 cm width: lacquered, veneered wood, solid wood, glass, ceramic top: 108 cm / wood with natural edges, solid American walnut, glass, ceramic: 120 cm
- \*\* Art leaf version length: 200/300 cm width: lacquered, veneered wood, glass: 99 cm / ceramic: 100 cm