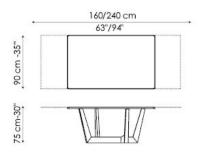

-----

Art 240x120 cm - available only in solid American walnut, glass, ceramic

- \*\* Art length: 250 cm width: lacquered, veneered wood, solid wood, glass, ceramic top: 100 cm / wood with natural edges: 110 cm
- \*\* Art length: 300 cm width: lacquered, veneered wood, solid wood, glass, ceramic top: 108 cm / wood with natural edges, solid American walnut, glass, ceramic: 120 cm
- \*\* Art leaf version length: 200/300 cm width: lacquered, veneered wood, glass: 99 cm / ceramic: 100 cm