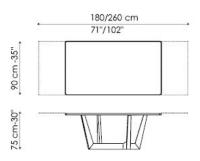

-----

Art 240x120 cm - available only in solid American walnut, glass, ceramic

- \*\* Art length: 250 cm width: lacquered, veneered wood, solid wood, glass, ceramic top: 100 cm / wood with natural edges: 110 cm
- \*\* Art length: 300 cm width: lacquered, veneered wood, solid wood, glass, ceramic top: 108 cm / wood with natural edges, solid American walnut, glass, ceramic: 120 cm
- \*\* Art leaf version length: 200/300 cm width: lacquered, veneered wood, glass: 99 cm / ceramic: 100 cm