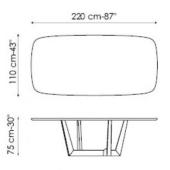

#### \* RECTANGULAR WITH ROUNDED CORNERS:

Canaletto walnut

solid American walnut wood

natural polished solid oak

anthracite grey polished solid oak

black acid-treated glass

white acid-treated extra-light glass