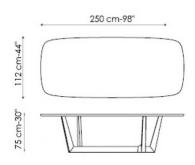

-----

Art 240x120 cm - available only in solid American walnut, glass, ceramic

- \*\* Art length: 250 cm width: lacquered, veneered wood, solid wood, glass, ceramic top: 100 cm / wood with natural edges: 110 cm
- \*\* Art length: 300 cm width: lacquered, veneered wood, solid wood, glass, ceramic top: 108 cm / wood with natural edges, solid American walnut, glass, ceramic: 120 cm
- \*\* Art leaf version length: 200/300 cm width: lacquered, veneered wood, glass: 99 cm / ceramic: 100 cm