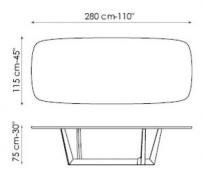

-----

Art 240x120 cm - available only in solid American walnut, glass, ceramic

- \*\* Art length: 250 cm width: lacquered, veneered wood, solid wood, glass, ceramic top: 100 cm / wood with natural edges: 110 cm
- \*\* Art length: 300 cm width: lacquered, veneered wood, solid wood, glass, ceramic top: 108 cm / wood with natural edges, solid American walnut, glass, ceramic: 120 cm
- \*\* Art leaf version length: 200/300 cm width: lacquered, veneered wood, glass: 99 cm / ceramic: 100 cm