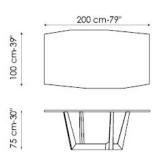

-----

Art 240x120 cm - available only in solid American walnut, glass, ceramic

- \*\* Art length: 250 cm width: lacquered, veneered wood, solid wood, glass, ceramic top: 100 cm / wood with natural edges: 110 cm
- \*\* Art length: 300 cm width: lacquered, veneered wood, solid wood, glass, ceramic top: 108 cm / wood with natural edges, solid American walnut, glass, ceramic: 120 cm
- \*\* Art leaf version length: 200/300 cm width: lacquered, veneered wood, glass: 99 cm / ceramic: 100 cm