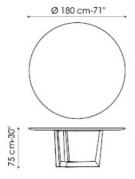

## \* ROUND:

solid American walnut wood natural polished solid oak anthracite grey polished solid oak transparent glass black acid-treated glass white acid-treated extra-light glass Calacatta glossy ceramic\* Gold onice glossy ceramic\* Ardesia grey mat ceramic\* Laurent mat ceramic\* Macchia Vecchia silk finish ceramic\* Calacatta mat or glossy marble Carrara mat or glossy marble Emperador mat or glossy marble Marquinia mat or glossy marble \* available only for diameter 120 and 140 cm