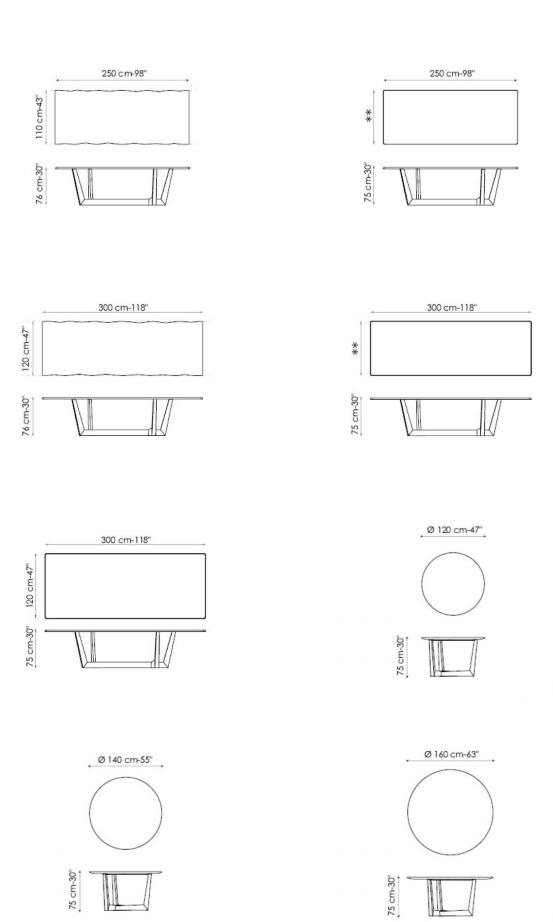

-----

Art 240x120 cm - available only in solid American walnut, glass, ceramic

- \*\* Art length: 250 cm width: lacquered, veneered wood, solid wood, glass, ceramic top: 100 cm / wood with natural edges: 110 cm
- \*\* Art length: 300 cm width: lacquered, veneered wood, solid wood, glass, ceramic top: 108 cm / wood with natural edges, solid American walnut, glass, ceramic: 120 cm
- \*\* Art leaf version length: 200/300 cm width: lacquered, veneered wood, glass: 99 cm / ceramic: 100 cm