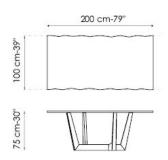

-----

Art 240x120 cm - available only in solid American walnut, glass, ceramic

- \*\* Art length: 250 cm width: lacquered, veneered wood, solid wood, glass, ceramic top: 100 cm / wood with natural edges: 110 cm
- \*\* Art length: 300 cm width: lacquered, veneered wood, solid wood, glass, ceramic top: 108 cm / wood with natural edges, solid American walnut, glass, ceramic: 120 cm
- \*\* Art leaf version length: 200/300 cm width: lacquered, veneered wood, glass: 99 cm / ceramic: 100 cm