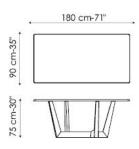

-----

Art 240x120 cm - available only in solid American walnut, glass, ceramic

- \*\* Art length: 250 cm width: lacquered, veneered wood, solid wood, glass, ceramic top: 100 cm / wood with natural edges: 110 cm
- \*\* Art length: 300 cm width: lacquered, veneered wood, solid wood, glass, ceramic top: 108 cm / wood with natural edges, solid American walnut, glass, ceramic: 120 cm
- \*\* Art leaf version length: 200/300 cm width: lacquered, veneered wood, glass: 99 cm / ceramic: 100 cm