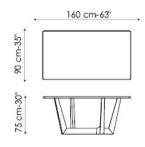

-----

Art 240x120 cm - available only in solid American walnut, glass, ceramic

- \*\* Art length: 250 cm width: lacquered, veneered wood, solid wood, glass, ceramic top: 100 cm / wood with natural edges: 110 cm
- \*\* Art length: 300 cm width: lacquered, veneered wood, solid wood, glass, ceramic top: 108 cm / wood with natural edges, solid American walnut, glass, ceramic: 120 cm
- \*\* Art leaf version length: 200/300 cm width: lacquered, veneered wood, glass: 99 cm / ceramic: 100 cm