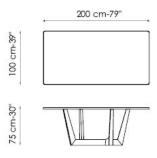

-----

Art 240x120 cm - available only in solid American walnut, glass, ceramic

- \*\* Art length: 250 cm width: lacquered, veneered wood, solid wood, glass, ceramic top: 100 cm / wood with natural edges: 110 cm
- \*\* Art length: 300 cm width: lacquered, veneered wood, solid wood, glass, ceramic top: 108 cm / wood with natural edges, solid American walnut, glass, ceramic: 120 cm
- \*\* Art leaf version length: 200/300 cm width: lacquered, veneered wood, glass: 99 cm / ceramic: 100 cm