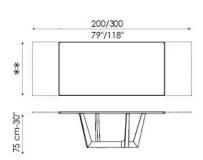

-----

Art 240x120 cm - available only in solid American walnut, glass, ceramic

- \*\* Art length: 250 cm width: lacquered, veneered wood, solid wood, glass, ceramic top: 100 cm / wood with natural edges: 110 cm
- \*\* Art length: 300 cm width: lacquered, veneered wood, solid wood, glass, ceramic top: 108 cm / wood with natural edges, solid American walnut, glass, ceramic: 120 cm
- \*\* Art leaf version length: 200/300 cm width: lacquered, veneered wood, glass: 99 cm / ceramic: 100 cm